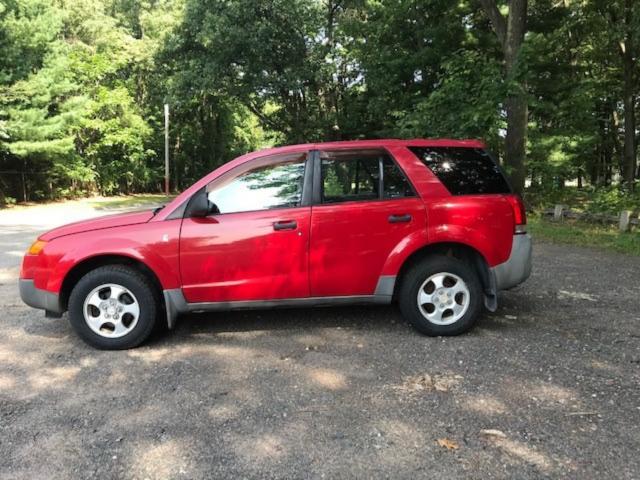

## 2002 SATURN VUE - FWD 4 W/ MANUAL

2.2 LITER L4 ENGINE

RED **EXTERIOR** 

INTERIOR

5 SPEED MANUAL TRANSMISSION

**GREY CLOTH** 

MANUFACTURER'S SUGGE

## For Sale:

**Good Condition** 

**Single Owner** 

**Single Saturn Mechanic** 

Engine good for another 100K

No Accidents

Mileage = 146,000**New Battery Aug 23** 

**Low Mileage Tires Needs Brake Job** 