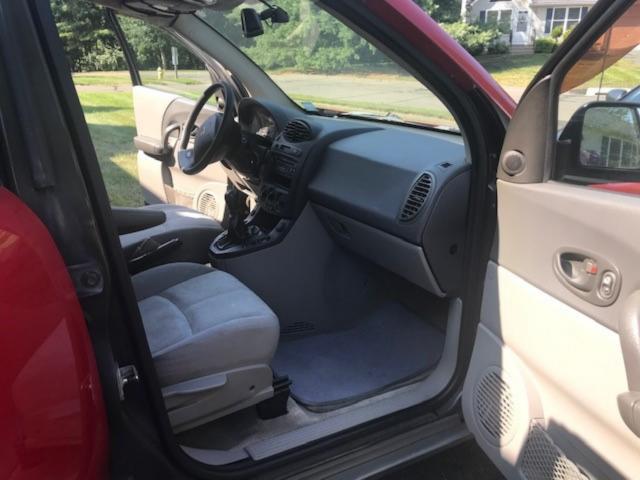

## 2002 SATURN VUE - FWD 4 W/ MANUAL

2.2 LITER L4 ENGINE

RED **EXTERIOR** 

INTERIOR

5 SPEED MANUAL TRANSMISSION

**GREY CLOTH** 

MANUFACTURER'S SUGGE

## For Sale:

**Good Condition** 

**Single Owner** 

**Single Saturn Mechanic** 

Engine good for another 100K

No Accidents

Mileage = 146,000**New Battery Aug 23** 

**Low Mileage Tires Needs Brake Job** 