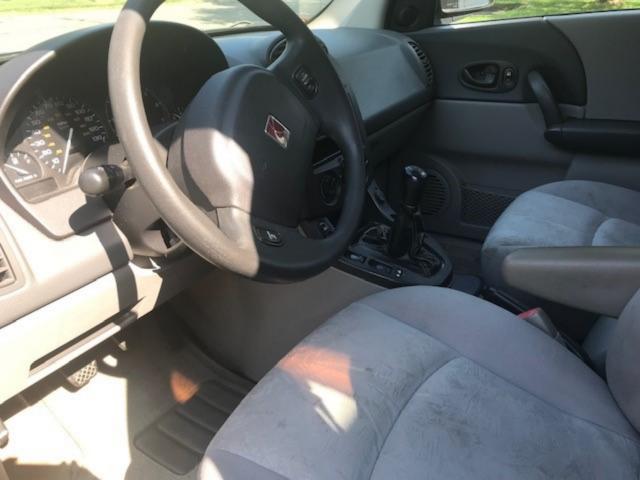

## 2002 SATURN VUE - FWD 4 W/ MANUAL

2.2 LITER L4 ENGINE

RED **EXTERIOR** 

INTERIOR

5 SPEED MANUAL TRANSMISSION

**GREY CLOTH** 

MANUFACTURER'S SUGGE

## For Sale:

**Good Condition** 

**Single Owner** 

**Single Saturn Mechanic** 

Engine good for another 100K

No Accidents

Mileage = 146,000**New Battery Aug 23** 

**Low Mileage Tires Needs Brake Job** 