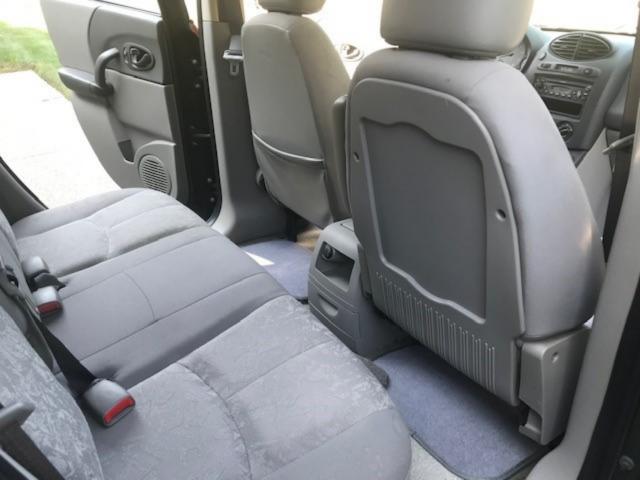

## 2002 SATURN VUE - FWD 4 W/ MANUAL

2.2 LITER L4 ENGINE

RED **EXTERIOR** 

INTERIOR

5 SPEED MANUAL TRANSMISSION

**GREY CLOTH** 

MANUFACTURER'S SUGGE

## For Sale:

**Good Condition** 

**Single Owner** 

**Single Saturn Mechanic** 

Engine good for another 100K

No Accidents

Mileage = 146,000**New Battery Aug 23** 

**Low Mileage Tires Needs Brake Job** 